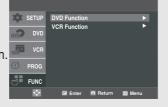

ark function may not work.

# Recalling a Marked Scene

1

During play, press the **MARK** button on the remote control.



2

Press the **◄/►** buttons to select a marked scene.



3

Press the ►II (Play/Pause) button to play the marked scene.



# Clearing a Bookmark

1

During play, press the **MARK** button on the remote control.



2

Press the **◄/►** buttons to select the bookmark number you want to delete.



3

Press the **CLEAR** button to delete a bookmark number.



# **Using the Zoom Function (DVD)**

# 1

During the playback of a DVD disc, press the **MENU** button on the remote control.



## 2

Press the ▲/▼ buttons to select **Function**, then press the ▶ or **ENTER** button.



## 3

Press the ▲/▼ buttons to select **DVD Function**, then press the ▶ or **ENTER** button.



# 4

Press the ▲/▼ buttons to select **Zoom**, then press the ▶ or **ENTER** button.



# 5

Press the ▲/▼ or ◀/▶ buttons to select the part of the screen you want to zoom in on.

Press the **ENTER** button.



 During DVD play, press ENTER to zoom in 2X/4X/2X/Normal in order.

You can also select the Zoom function directly using **ZOOM** button on the remote control.

#### Note

Depending on the disc, the Zoom function may not work.

# Clips Menu for CDAudio/ MP3/ WMA/JPEG/ MPEG4

Discs with MP3/WMA/JPEG/MPEG4 contain individual songs and/or pictures that can be organized into folders as shown below. They are similar to how you use your computer to put files into different folders.



- | 🚓 : Name of currently playing file.
- 🍘 : Current Playback Time.
- : Current Playback Mode : There